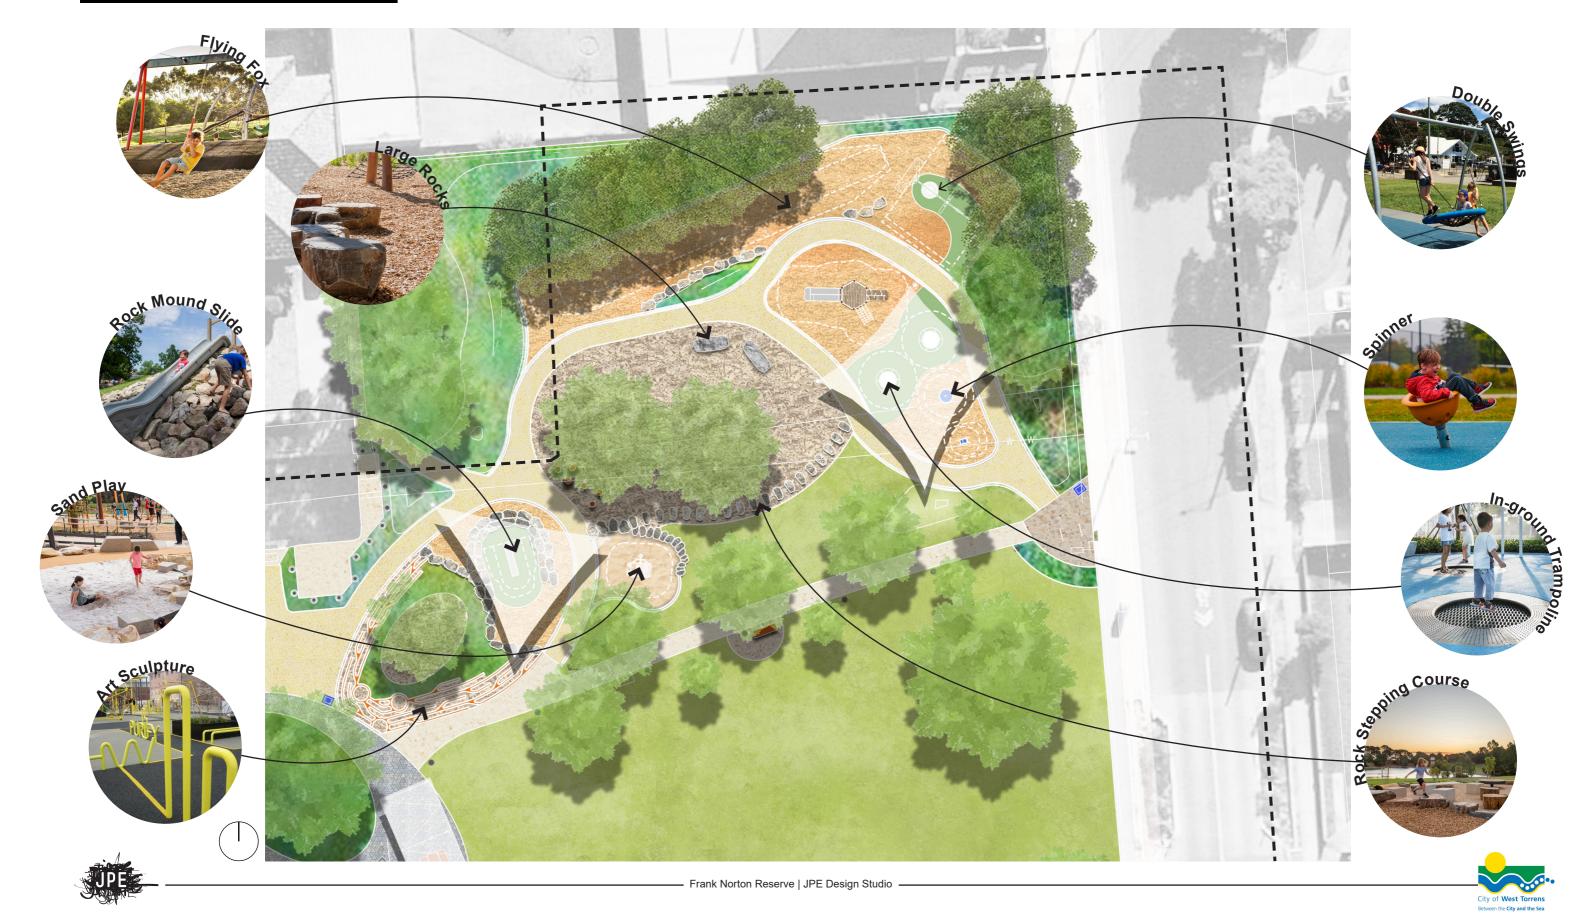

|
|---------|-------------------------------------|
|         | Existing playspace fence            |
|         | New playspace fence                 |
|         | Existing tree                       |
| •       | Proposed trees                      |
| 1       | Irrigated lawn                      |
|         | Understorey planting                |
|         | Insitu concrete - exposed aggregate |
|         | Mulch                               |
|         | Insitu concrete path                |
|         | Compacted granulitic sand           |
|         | Public Art sculpture                |
| •       | Bollard lighting                    |
| •       | Bollard                             |
| _       | Seats                               |







## **Playspace**