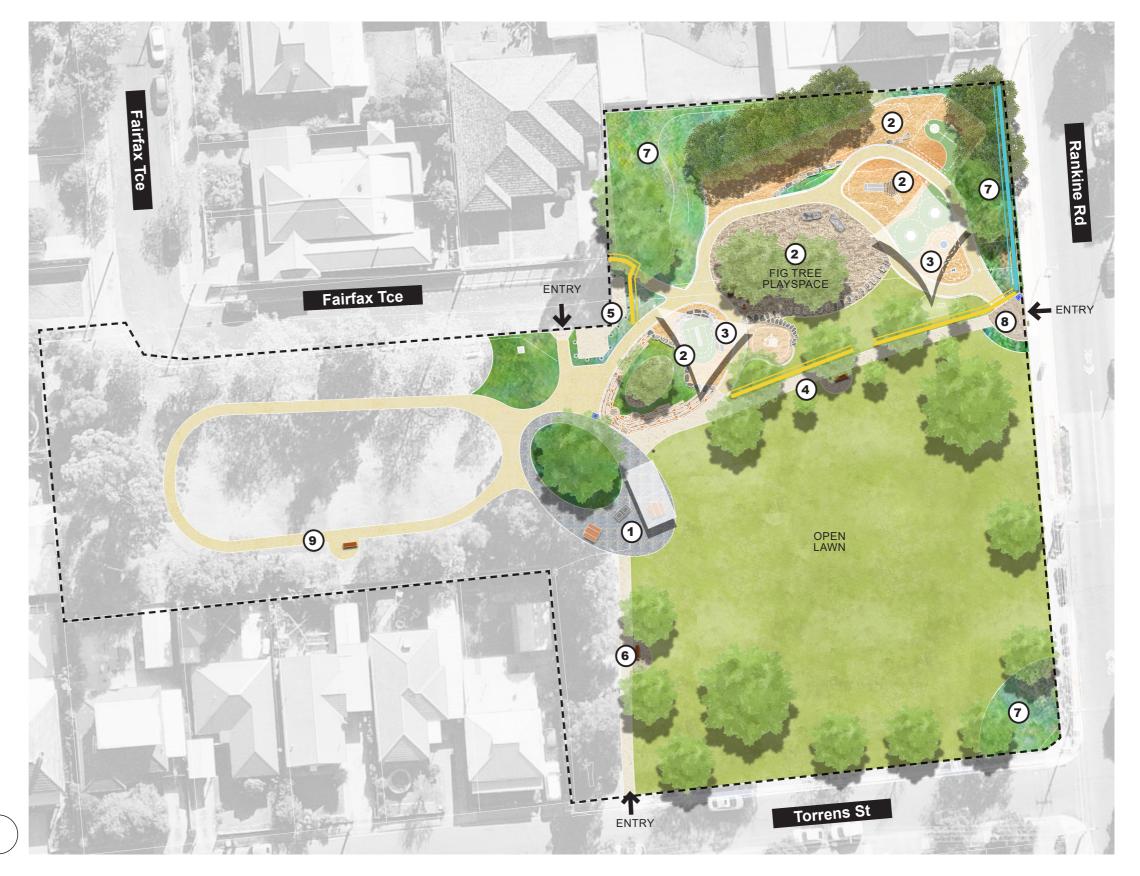

## Masterplan

- New paved central hub with shelter, BBQ picnic tables, bin, seating & power supply to shelters
- New shady 'Fig Tree Playspace' with flying fox, swings, trampolines, spinner, slide & sand digger
- 3 New shade sails within the playspace area
- Plane tree avenue retained with new concrete paving & bollard lighting
- New compacted surface entry node with bollards (to allow for garbage truck turning circle)
- 6 New insitu concrete paths (1.5m wide)
- New native planting to improve biodiversity
- Entry node with bollards, 3 x bike racks and bin
- Walking loop with seating node

## LEGEND

| LLOLIND |                                     |
|---------|-------------------------------------|
|         | Existing playspace fence            |
|         | New playspace fence                 |
|         | Existing tree                       |
| •       | Proposed trees                      |
| 1       | Irrigated lawn                      |
|         | Understorey planting                |
|         | Insitu concrete - exposed aggregate |
|         | Mulch                               |
|         | Insitu concrete path                |
|         | Compacted granulitic sand           |
|         | Public Art sculpture                |
| •       | Bollard lighting                    |
| •       | Bollard                             |
| _       | Seats                               |