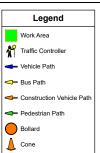

## TRAFFIC GUIDANCE SCHEME - DMR.SR/KS.005 - PLAN 05 OF 08

| Client: DM Roads                                                                             |               | Designed By: Vid Khun       |      |          |  |
|----------------------------------------------------------------------------------------------|---------------|-----------------------------|------|----------|--|
| Contact: Rhys Smart Contact Number: 0437 859 552                                             |               | Initial Release: 21/08/2024 |      |          |  |
| Job Location: South Road & King Street, Mile End                                             |               | Revision History            |      |          |  |
| Local Government Authority: Value                                                            |               | Description                 | Date | Designer |  |
| Start Time: 19:00 Finish Time: 06:00                                                         | A             |                             |      |          |  |
| State Managed Road: Yes Bus Route: Yes                                                       | В             |                             |      |          |  |
| TGS drawn in conjunction with: AS 1742.3-2019, SA Standards Version 7.2 2023, AGTTM 1.0 2019 |               |                             |      |          |  |
| PLAN SUBJECT TO CHANGE USE ROADWORKS APP TO LOG ONTO DIT MANA                                | GED ROADWAY D |                             |      |          |  |