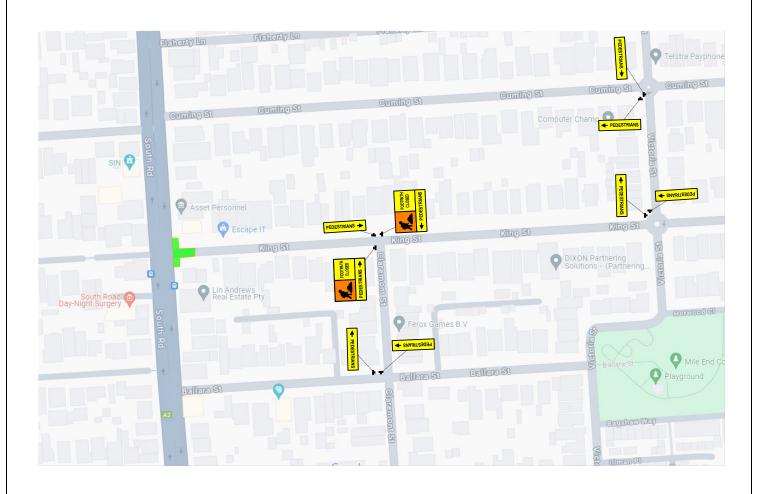

## Legend Work Area Traffic Controller Vehicle Path Bus Path Construction Vehicle Path Pedestrian Path Bollard

## TRAFFIC GUIDANCE SCHEME - DMR.SR/KS.005 - PLAN 05 OF 08

| Client: DM Roads                                                                             |               | Designed By: Vid Khun       |      |          |  |
|----------------------------------------------------------------------------------------------|---------------|-----------------------------|------|----------|--|
| Contact: Rhys Smart Contact Number: 0437 859 552                                             |               | Initial Release: 21/08/2024 |      |          |  |
| Job Location: South Road & King Street, Mile End                                             |               | Revision History            |      |          |  |
| Local Government Authority: Value                                                            |               | Description                 | Date | Designer |  |
| Start Time: 19:00 Finish Time: 06:00                                                         | A             |                             |      |          |  |
| State Managed Road: Yes Bus Route: Yes                                                       | В             |                             |      |          |  |
| TGS drawn in conjunction with: AS 1742.3-2019, SA Standards Version 7.2 2023, AGTTM 1.0 2019 |               |                             |      |          |  |
| PLAN SUBJECT TO CHANGE USE ROADWORKS APP TO LOG ONTO DIT MANA                                | GED ROADWAY D |                             |      |          |  |